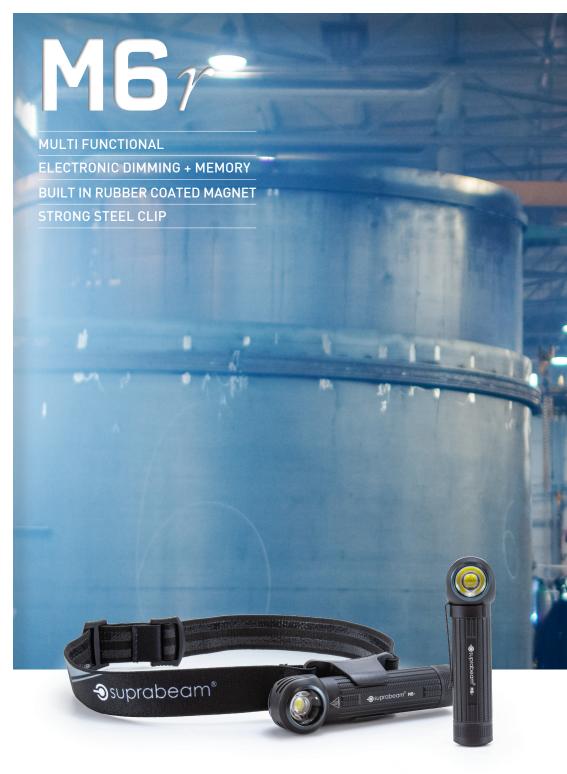

**FEATURES** 

The M6r is a universal torch and a headlamp in one. Fix it on magnetic surfaces by the integrated rubber covered magnet, attach it to a pocket with the steel clip or just hold it vertically in your hand. The comfortable headband and lamp holder makes the M6r a very powerful versatile headlamp too.

The electronic switch of the M6r offers outmost easy operation when used as torch or when mounted as a head-lamp. The electronic switch allows in addition quick operation of the MAX POWER function and the integration of the advanced DIMMING function.

Our new Li-lon battery has been special built with integrated USB-charging. It offers demanding users the benefit of purchasing a second battery for being able to charge a spare battery while using the torch. Truly for Professionals!

The M6xr is a universal torch and a headlamp in one. Fix it on magnetic surfaces by the integrated rubber covered magnet, attach it to a pocket with the steel clip or just hold it vertically in your hand. The comfortable headband and lamp holder makes the M6r a very powerful versatile headlamp too.

The electronic switch of the M6xr offers outmost easy operation when used as torch or when mounted as a headlamp. The electronic switch allows in addition quick operation of the MAX POWER function and the integration of the advanced DIMMING function.