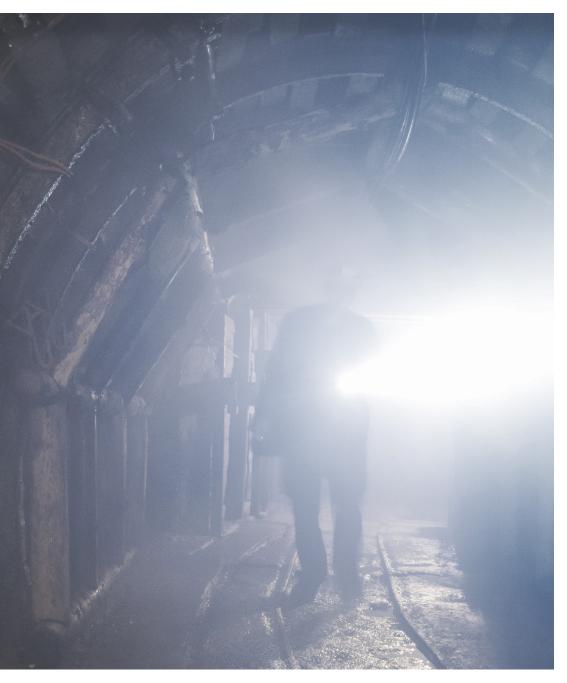

**FEATURES** 

The M6r is a universal torch and a headlamp in one. Fix it on magnetic surfaces by the integrated rubber covered magnet, attach it to a pocket with the steel clip or just hold it vertically in your hand. The comfortable headband and lamp holder makes the M6r a very powerful versatile headlamp too.

The electronic switch of the M6r offers outmost easy operation when used as torch or when mounted as a head-lamp. The electronic switch allows in addition quick operation of the MAX POWER function and the integration of the advanced DIMMING function.

Our new Li-lon battery has been special built with integrated USB-charging. It offers demanding users the benefit of purchasing a second battery for being able to charge a spare battery while using the torch. Truly for Professionals!