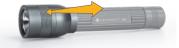

## SLIDING HYPERFOCUS™

Focus from wide floodlight to narrow spot light. With the sliding Hyperfocus™ optical system it is easy to get the correct light output with a minimum loss of light. Just slide the head of the torch for the correct light setting and you are good to go.

## SLIDING HYPERFOCUS™

The sliding Hyperfocus<sup>™</sup> optical system collects the LED radiance and distributes it with maximum efficiency from a perfect round floodlight beam to a highly intensive, long range spot beam. All just by one-hand sliding of the head.