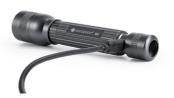

## PROTECTED INTERNAL USB CHARGING

Compatible with USB. This enables you to charge everywhere, either with our 5V/2A adapter, through your computer or with a car charger. Charge up to 80% in only 1h 45min. The micro USB Port is protected by a high speed twist cover.