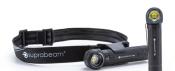

## Q2r

PROTECTED INTERNAL USB CHARGING

**SLIDING HYPERFOCUS™** 

**ELECTRONIC DIMMING + MEMORY** 

MORE THAN 50 % HIGHER BATTERY CAPACITY THAN A TYPICAL AA LI-ION

SAME SIZE AS ORDINARY Q2

10° - 70°

175 m

67 g

10° - 70°