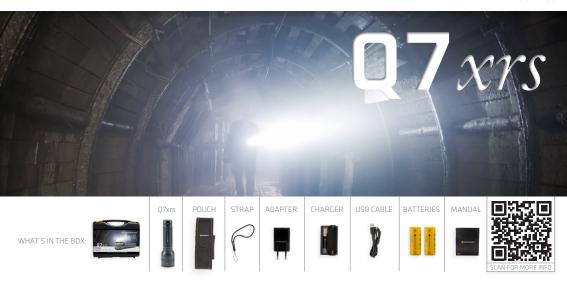

## SLIDING HYPERFOCUS™

The sliding Hyperfocus<sup>™</sup> optical system collects the LED radiance and distributes it with maximum efficiency from a perfect round floodlight beam to a highly intensive, long range spot beam. All just by one-hand sliding of the head.













## USB FAST CHARGING BASE

Connected by standard Micro USB and with our 5V/2A-230VAC power adapter it charges the Li-lon cell at maximum rate. With or without USB power it shows the battery status on a 5-LED light stripe at any time.



## **ELECTRONIC SWITCH + DIMMING**

The new electronic task switch combined with our new dimming control, offers simple and stepless power adjustment from 1000 down to 6 lumens. It memorizes the last used light output and with one single click it activates maximum power again.





























**FEATURES** 























The M6r is a universal torch and a headlamp in one. Fix it on magnetic surfaces by the integrated rubber covered magnet, attach it to a pocket with the steel clip or just hold it vertically in your hand. The comfortable headband and lamp holder makes the M6r a very powerful versatile headlamp too.



The electronic switch of the M6r offers outmost easy operation when used as torch or when mounted as a head-lamp. The electronic switch allows in addition quick operation of the MAX POWER function and the integration of the advanced DIMMING function.



Our new Li-lon battery has been special built with integrated USB-charging. It offers demanding users the benefit of purchasing a second battery for being able to charge a spare bat