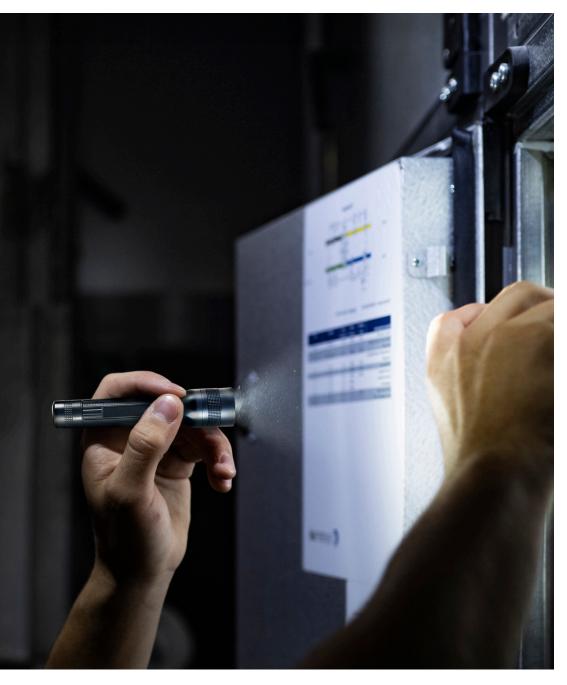

## Q2r

PROTECTED INTERNAL USB CHARGING

**SLIDING HYPERFOCUS™** 

**ELECTRONIC DIMMING + MEMORY** 

MORE THAN 50 % HIGHER BATTERY CAPACITY THAN A TYPICAL AA LI-ION

SAME SIZE AS ORDINARY Q2

10° - 70°

175 m

## SLIDING HYPERFOCUS™

Focus from wide floodlight to narrow spot light. With the sliding Hyperfocus™ optical system it is easy to get the correct light output with a minimum loss of light. Just slide the head of the torch for the correct light setting and you are good to go.