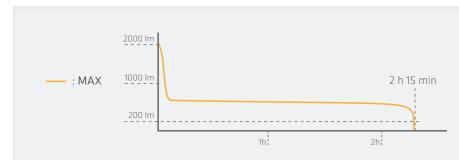

MAX

600 LUMENS 60

1 | 30 h | min DIMMING

450 LUMENS

1<sup>45</sup>-145 h

165 m

114 g 30°/70°

**FEATURES** 