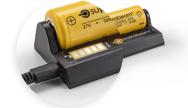

Our new Li-lon battery has been special built with integrated USB-charging. It offers demanding users the benefit of purchasing a second battery for being able to charge a spare battery while using the torch. Truly for Professionals!

### LI-ION BATTERIES WITH USB

NEW Li-ion batteries with USB for M6r and M6xr.