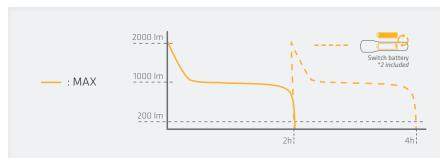

## **ELECTRONIC SWITCH + DIMMING**

The new electronic task switch combined with our new dimming control, offers simple and stepless power adjustment from 250 down to 6 lumens. It memorizes the last used light output and with one single click it activates maximum power again.

MAX

450 LUMENS 45

1 | 15 1 h | min DIMMING

250 LUMENS 6

1<sup>30</sup> -70 h

307 g 15° - 75°

345 m

307 g 15° - 75°