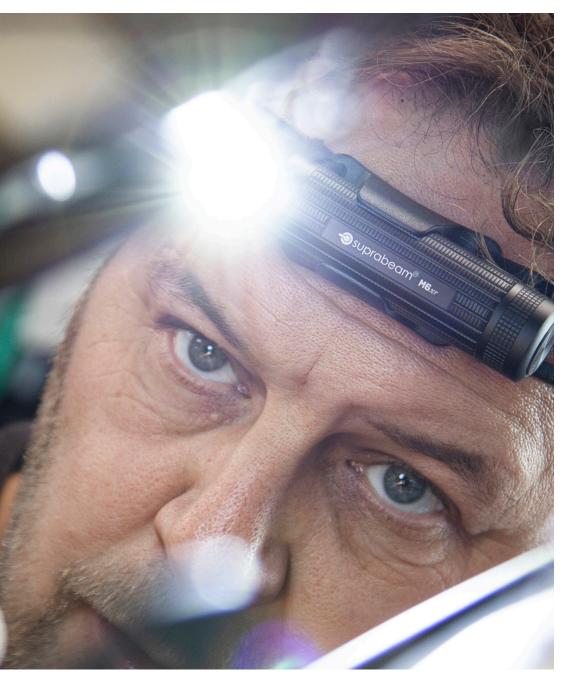

**FEATURES** 

The M6r is a universal torch and a headlamp in one. Fix it on magnetic surfaces by the integrated rubber covered magnet, attach it to a pocket with the steel clip or just hold it vertically in your hand. The comfortable headband and lamp holder makes the M6r a very powerful versatile headlamp too.

The electronic switch of the M6r offers outmost easy operation when used as torch or when mounted as a head-lamp. The electronic switch allows in addition quick operation of the MAX POWER function and the integration of the advanced DIMMING function.

Our new Li-lon battery has been special built with integrated USB-charging. It offers demanding users the benefit of purchasing a second battery for being able to charge a spare battery while using the torch. Truly for Professionals!