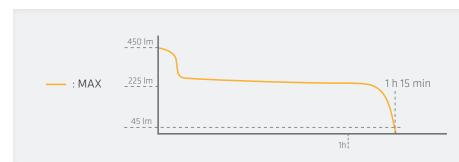

MAX

450 LUMENS 45

1 | 15 1 h | min DIMMING

250 LUMENS 6

1<sup>30</sup> -70 h

307 g 15° - 75°

345 m

307 g 15° - 75°