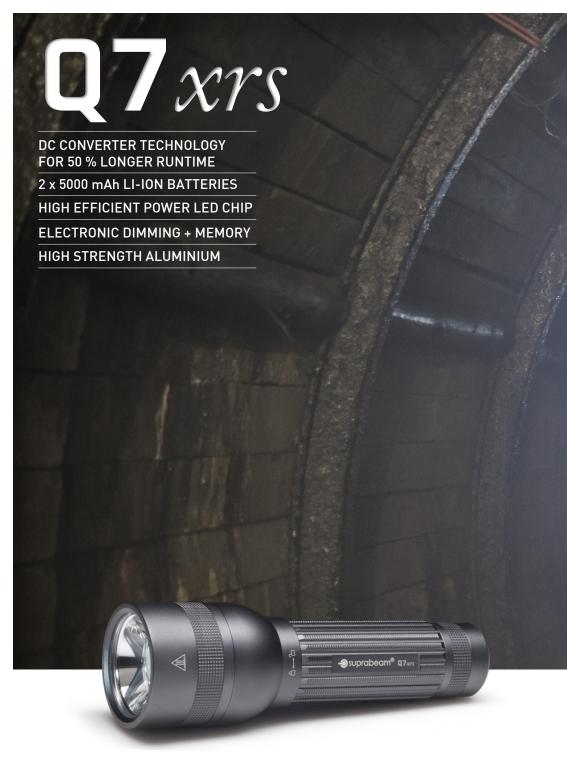

## DC CONVERTER TECHNOLOGY

The M6xr is fitted with our new and highly efficient electronic circuitry. It reduces the heat development of the Power LED and decreases the energy consumption. The advantage is 30-40 % longer runtimes and highest constant light output.

### LI-ION 5000 mAh BATTERY

NEW Li-ion battery with 5000 mAh for Q7xrs.