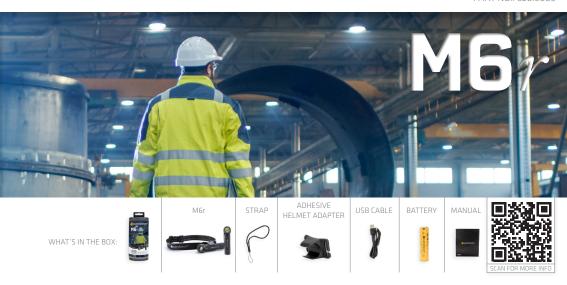

**FEATURES** 

The M6r is a universal torch and a headlamp in one. Fix it on magnetic surfaces by the integrated rubber covered magnet, attach it to a pocket with the steel clip or just hold it vertically in your hand. The comfortable headband and lamp holder makes the M6r a very powerful versatile headlamp too.

The M6xr is a universal torch and a headlamp in one. Fix it on magnetic surfaces by the integrated rubber covered magnet, attach it to a pocket with the steel clip or just hold it vertically in your hand. The comfortable headband and lamp holder makes the M6r a very powerful versatile headlamp too.