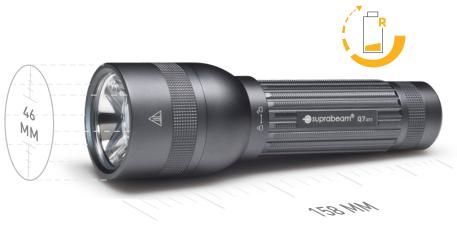

## SLIDING HYPERFOCUS™

The sliding Hyperfocus<sup>™</sup> optical system collects the LED radiance and distributes it with maximum efficiency from a perfect round floodlight beam to a highly intensive, long range spot beam. All just by one-hand sliding of the head.













## USB FAST CHARGING BASE

Connected by standard Micro USB and with our 5V/2A-230VAC power adapter it charges the Li-lon cell at maximum rate. With or without USB power it shows the battery status on a 5-LED light stripe at any time.



## **ELECTRONIC SWITCH + DIMMING**

The new electronic task switch combined with our new dimming control, offers simple and stepless power adjustment from 1000 down to 6 lumens. It memorizes the last used light output and with one single click it activates maximum power again.





























**FEATURES** 























The M6r is a universal torch and a headlamp in one. Fix it on magnetic surfaces by the integrated rubber covered magnet, attach it to a pocket with the steel clip or just hold it vertically in your hand. The comfortable headband and lamp holder makes the M6r a very powerful versatile headlamp too.



The electronic switch of the M6r offers outmost easy operation when used as torch or when mounted as a head-lamp. The electronic switch allows in addition quick operation of the MAX POWER function and the integration of the advanced DIMMING function.



Our new Li-lon battery has been special built with integrated USB-charging. It offers demanding users the benefit of purchasing a second battery for being able to charge a spare batte