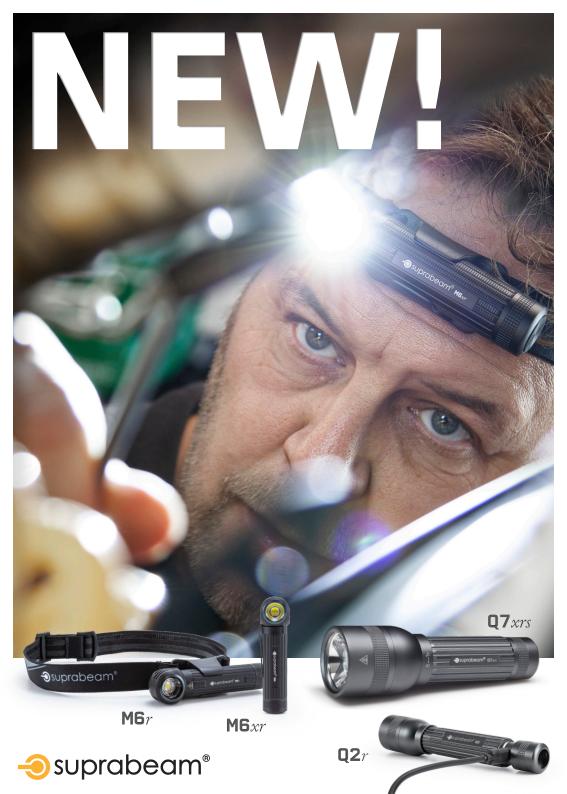

## Q2r

PROTECTED INTERNAL USB CHARGING

**SLIDING HYPERFOCUS™** 

**ELECTRONIC DIMMING + MEMORY** 

MORE THAN 50 % HIGHER BATTERY CAPACITY THAN A TYPICAL AA LI-ION

SAME SIZE AS ORDINARY Q2















10° - 70°







175 m

67 g

10° - 70°

## **FEATURES**









## SLIDING HYPERFOCUS™

Focus from wide floodlight to narrow spot light. With the sliding Hyperfocus™ optical system it is easy to get the correct light output with a minimum loss of light. Just slide the head of the torch for the correct light setting and you are good to go.











## PROTECTED INTERNAL USB CHARGING

Compatible with USB. This enables you to charge everywhere, either with our 5V/2A adapter, through your computer or with a car charger. Charge up to 80% in only 1h 45min. The micro USB Port is protected