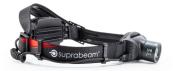

**FEATURES** 

The M6r is a universal torch and a headlamp in one. Fix it on magnetic surfaces by the integrated rubber covered magnet, attach it to a pocket with the steel clip or just hold it vertically in your hand. The comfortable headband and lamp holder makes the M6r a very powerful versatile headlamp too.

The electronic switch of the M6r offers outmost easy operation when used as torch or when mounted as a head-lamp. The electronic switch allows in addition quick operation of the MAX POWER function and the integration of the advanced DIMMING function.

Our new Li-lon battery has been special built with integrated USB-charging. It offers demanding users the benefit of purchasing a second battery for being able to charge a spare battery while using the torch. Truly for Professionals!