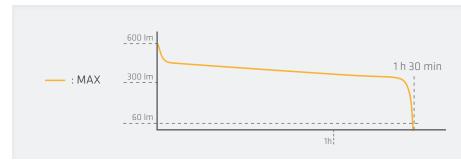

MAX

600 LUMENS 60

1 | 30 h | min DIMMING

450 LUMENS

1<sup>45</sup>-145 h

165 m

114 g 30°/70°

**FEATURES** 