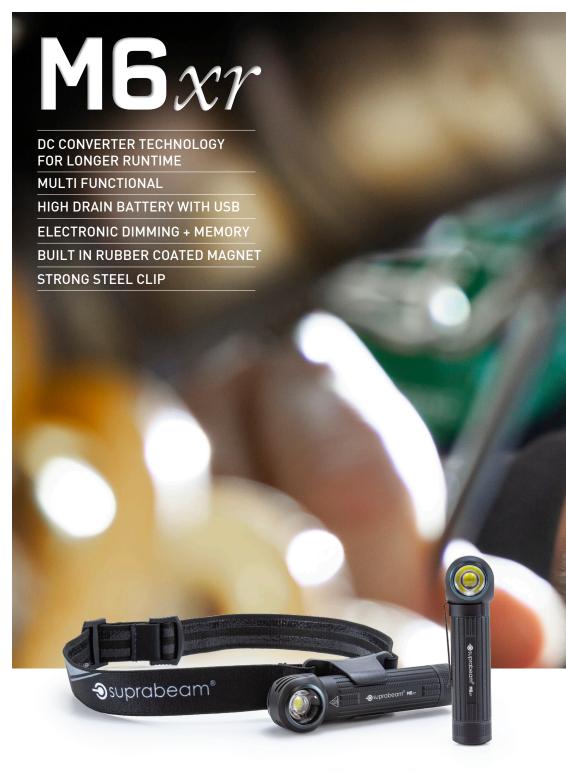

## DC CONVERTER TECHNOLOGY

The M6xr is fitted with our new and highly efficient electronic circuitry. It reduces the heat development of the Power LED and decreases the energy consumption. The advantage is 30-40 % longer runtimes and highest constant light output.